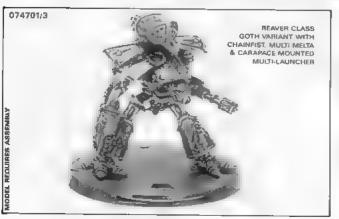

MODEL REQUERES ABGEMELY

NAT

EACH TRADE SLEEVE CONTAINS 12 DIFFERENT BLISTERS

REAVER CLASS. GOTH VARIANT WITH TWIN LAS CANNONS &

CARAPACE MOUNTED AUTO CANNON

**HOODI** 

074701/10

Copyright 1989 Games Workshop Ltd All rights reserved